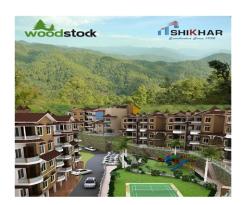

## Woodstock

### **Project Summary**

- Located in Shyamkhet, Bhowali
- Area : 34.17 Nalis
- No. of Apartments : 180
- Studio, 1BHK, 2BHK, 2BHK + S.R.
- Club House
- Badminton Court & Kids Play Area
- 24 Hrs Water Supply / Power Backup
- Round the clock security
- Ample Parking Space

# Woodstock