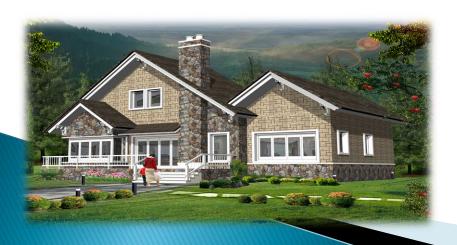

#### WoodStock

- Shyamkhet, Bhowali
- 34 Nalis
- 180 Apartments
- Studio, 1BHK, 2BHK & 2BHK with S.R.
- New Launch

The Etheria Dhanachuli

## Woodstock

### **Project Summary**

- Located in Shyamkhet, Bhowali
- Area : 34.17 Nalis
- No. of Apartments : 180
- Studio, 1BHK, 2BHK, 2BHK + S.R.
- Club House
- Badminton Court & Kids Play Area
- 24 Hrs Water Supply / Power Backup
- Round the clock security
- Ample Parking Space

# Woodstock