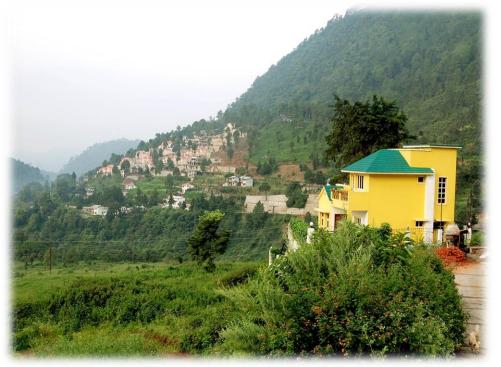

## Shikhar Goludhar

### **Project Summary**

Located on Bhimtal – Bhowali Road

Prime location

• Area : 125 Nalis

No. of Cottages : 75

• Sales : 100%

100% occupation

24 Hrs Water Supply / Power Backup

Round the clock security