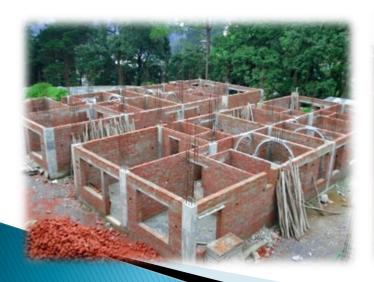

Pics)











## The Etheria



### **Project Summary**

Located in Dhanachuli

Prime location

Area : 100 Nalis

No. of Cottages : 27

• Sales : 88%

Proposed Club House

16% occupied

24hrs Water Supply / Power Backup

Round the clock security







# The Etheria (Actual Site Pics)











# The Etheria (Actual Site Pics)











## Woodstock



### **Project Summary**

- Located in Shyamkhet, Bhowali
- Area : 34.17 Nalis
- No. of Apartments : 180
- Studio, 1BHK, 2BHK, 2BHK + S.R.
- Club House
- Badminton Court & Kids Play Area
- 24 Hrs Water Supply / Power Backup
- Round the clock security
- Ample Parking Space





# Woodstock





# Shikhar Heights



### **Project Summary**

- Bhowali Bhimtal Road
- 105 Nalis
- 45 Villas / 60 Apartments
- 100% Sold
- Under Construction













www.shikhargroup.com