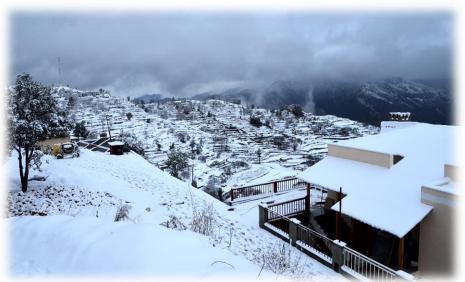

# Utopia at Sunny Lake

### **Project Summary**

Located on Bhimtal – Sattal Road

Area : 25 Nalis

No. of Apartments : 36 (G+1 Floor)

• No. of Villas : 9

• Sales : 95%

Proposed Club House

24 hrs. Water Supply

Power Backup

Round the clock security

# Utopia at Sunny Lake (Actual Site Pics) SHIKHAR