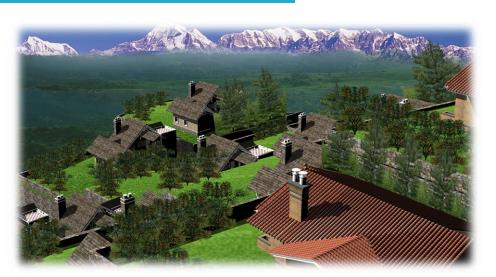

## Shikhar Goludhar

### **Project Summary**

Located on Bhimtal – Bhowali Road

Prime location

• Area : 125 Nalis

No. of Cottages : 75

• Sales : 100%

100% occupation

24 Hrs Water Supply / Power Backup

Round the clock security