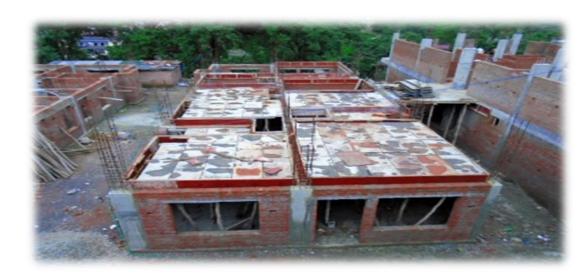

te Pics)











## The Etheria



### **Project Summary**

Located in Dhanachuli

Prime location

Area : 100 Nalis

No. of Cottages : 27

• Sales : 88%

Proposed Club House

16% occupied

24hrs Water Supply / Power Backup

Round the clock security







# The Etheria (Actual Site Pics)











# The Etheria (Actual Site Pics)











## Woodstock



### **Project Summary**

- Located in Shyamkhet, Bhowali
- Area : 34.17 Nalis
- No. of Apartments : 180
- Studio, 1BHK, 2BHK, 2BHK + S.R.
- Club House
- Badminton Court & Kids Play Area
- 24 Hrs Water Supply / Power Backup
- Round the clock security
- Ample Parking Space





# Woodstock





# Shikhar Heights



### **Project Summary**

- Bhowali Bhimtal Road
- 105 Nalis
- 45 Villas / 60 Apartments
- 100% Sold
- Under Construction













www.shikhargroup.com