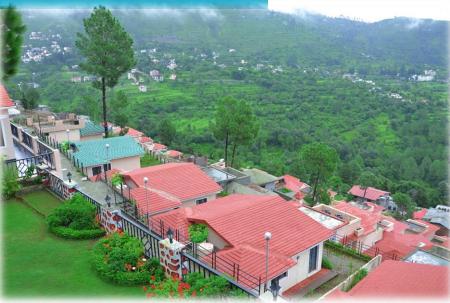

## Shikhar Goludhar

### **Project Summary**

Located on Bhimtal – Bhowali Road

Prime location

• Area : 125 Nalis

No. of Cottages : 75

• Sales : 100%

100% occupation

24 Hrs Water Supply / Power Backup

Round the clock security