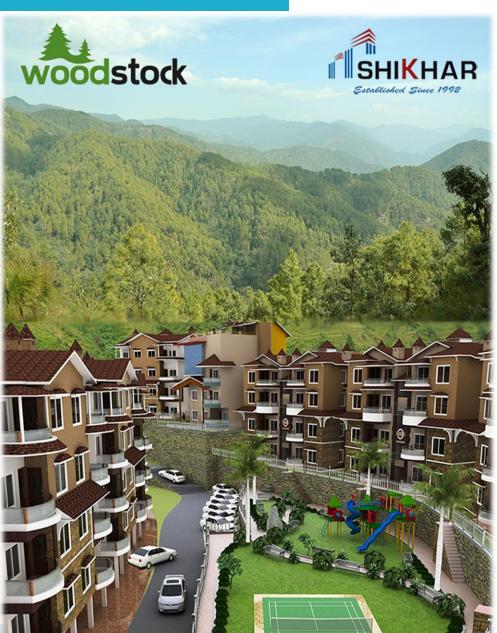

## Woodstock

### **Project Summary**

- Located in Shyamkhet, Bhowali
- Area : 34.17 Nalis
- No. of Apartments : 180
- Studio, 1BHK, 2BHK, 2BHK + S.R.
- Club House
- Badminton Court & Kids Play Area
- 24 Hrs Water Supply / Power Backup
- Round the clock security
- Ample Parking Space

# Woodstock