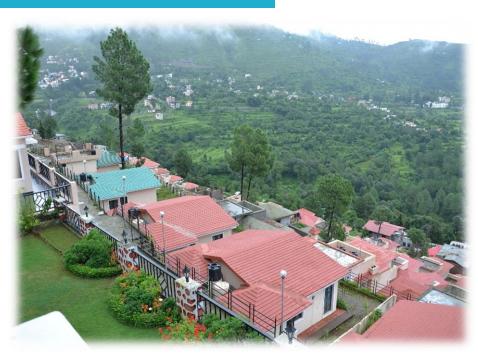

# Utopia at Sunny Lake

### **Project Summary**

Located on Bhimtal – Sattal Road

Area : 25 Nalis

No. of Apartments : 36 (G+1 Floor)

• No. of Villas : 9

• Sales : 95%

Proposed Club House

24 hrs. Water Supply

# Utopia at Sunny Lake (Actual Site Pics) SHIKHAR